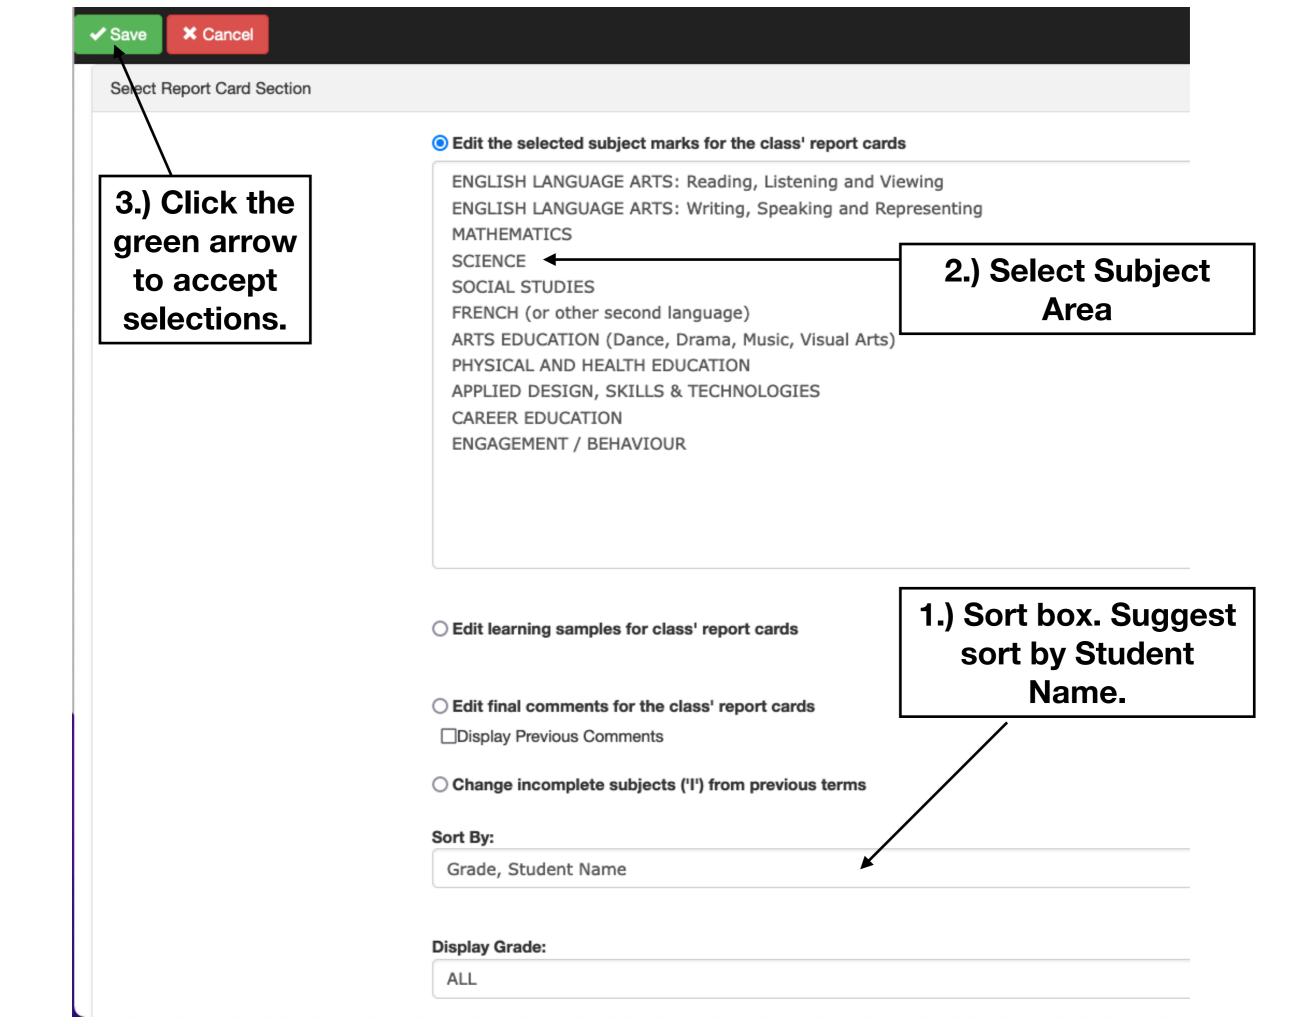

## Whole Class Entry by Subject

| ss                                                             | DAS Files Reports Utilities Class List Search |       | Q Deview |       |                                |                                       |
|----------------------------------------------------------------|-----------------------------------------------|-------|----------|-------|--------------------------------|---------------------------------------|
|                                                                | Class# 11                                     | Div#  | Sec#     | Block | Fill Report Cards By S<br>Room | Subject (                             |
| 0                                                              | 8143                                          | BLANK | BLANK    | BLANK | BLANK                          | Test Kindergarten for I<br>Glen Posey |
| 0                                                              | 65840                                         | BLANK | BLANK    | A     | BLANK                          | Rich - Primary Class                  |
| Q                                                              | 66607                                         | BLANK | BLANK    | BLANK | BLANK                          | Rich - Intermediate )<br>Students     |
| Choose class and then click on "Fill Report Cards by Subject". |                                               |       |          |       |                                |                                       |