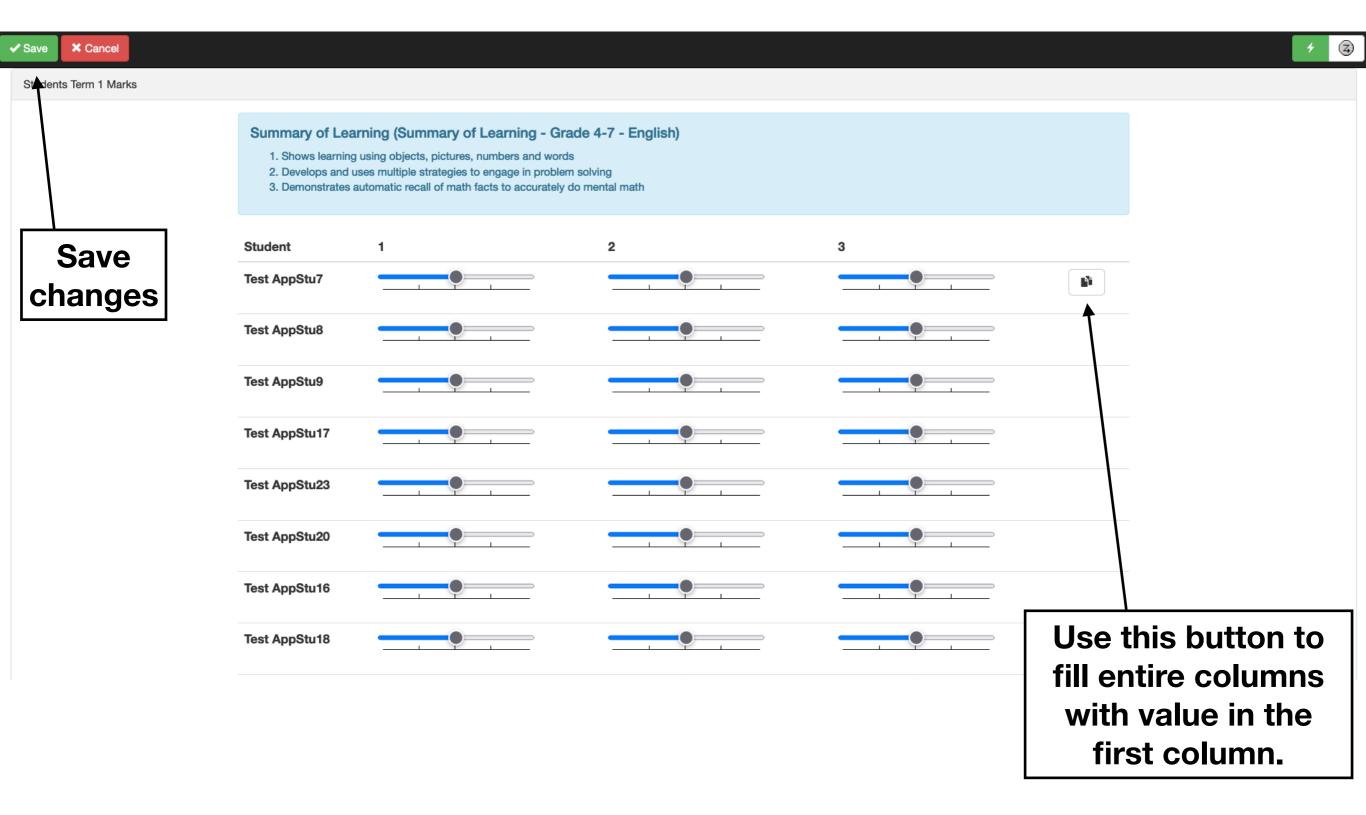

## Whole Class Entry by Subject

| ss                                                             | DAS Files Reports Utilities Class List Search |       | Q Deview |       |                                |                                       |
|----------------------------------------------------------------|-----------------------------------------------|-------|----------|-------|--------------------------------|---------------------------------------|
|                                                                | Class# 11                                     | Div#  | Sec#     | Block | Fill Report Cards By S<br>Room | Subject (                             |
| 0                                                              | 8143                                          | BLANK | BLANK    | BLANK | BLANK                          | Test Kindergarten for I<br>Glen Posey |
| 0                                                              | 65840                                         | BLANK | BLANK    | A     | BLANK                          | Rich - Primary Class                  |
| Q                                                              | 66607                                         | BLANK | BLANK    | BLANK | BLANK                          | Rich - Intermediate )<br>Students     |
| Choose class and then click on "Fill Report Cards by Subject". |                                               |       |          |       |                                |                                       |